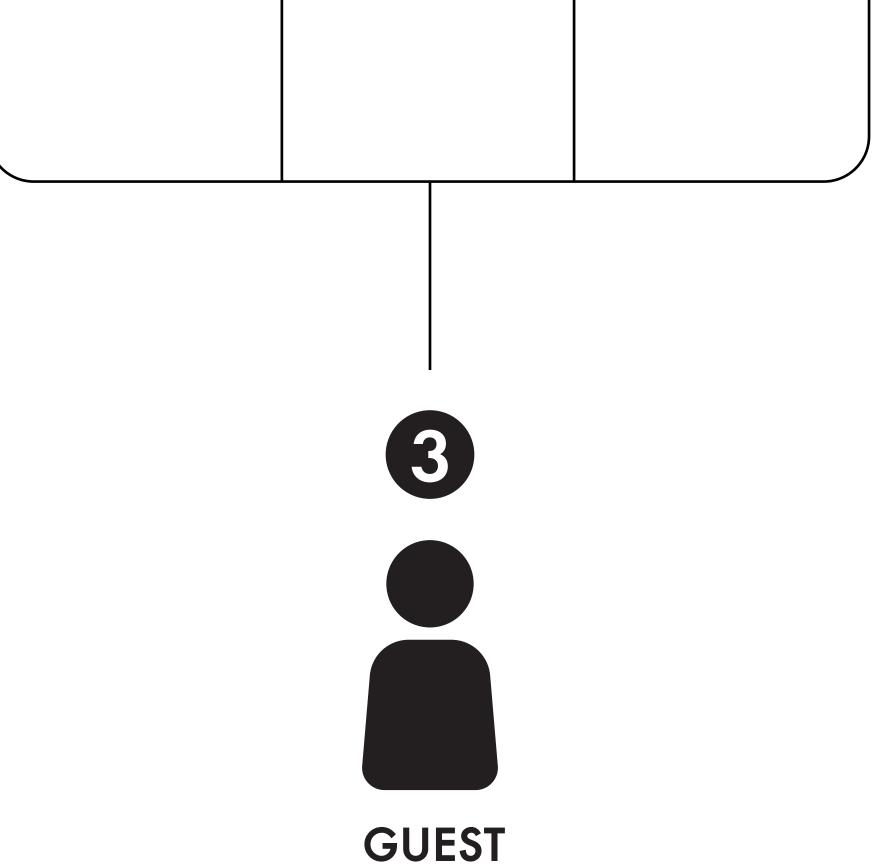

Guest can withdraw their consent or request an extract from the register at any time. Read more about what storage time and rights a guest has <u>HERE</u>.